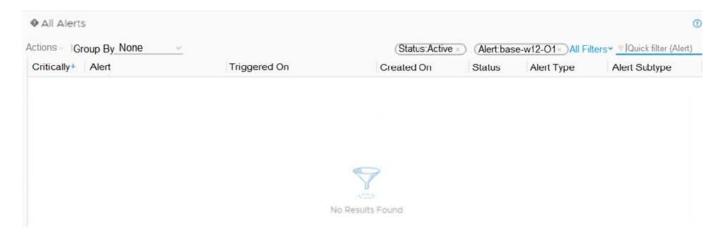

#### **QUESTION 7**

Refer to the exhibit.

Active Alerts exist for the object base-w12-01. Why are no alerts showing?

- A. base-w12-01 alerts are acknowledged by another user
- B. base-w12-01 alerts are owned by another user
- C. only alerts for base-w12-01 are seen in the Environment tab

D. an incorrect filter is applied Correct Answer: B **QUESTION 8** Which type of grouping enables collecting similar objects and grouping the objects logically by tier? A. role-based B. dynamic C. application D. manual Correct Answer: C Reference: https://docs.vmware.com/en/vRealize-Operations-Manager/7.5/com.vmware.vcom.core.doc/ GUID-A7BE459E-4CFA-469F-8FF8-BC34E40D2C12.html **QUESTION 9** Which Operational Intent setting drives maximum application performance by avoiding resource spikes? A. Moderate B. Consolidate C. Over provision D. Balance Correct Answer: B