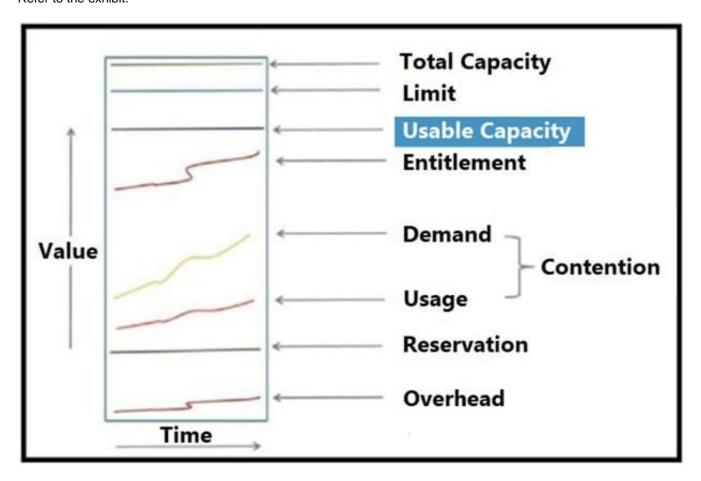

#### **QUESTION 2**

Refer to the exhibit.

How is vSphere Usable Capacity calculated?

A. Demand plus Reservation

- B. Total Capacity minus High Availability
- C. Total Capacity minus Overhead
- D. Demand plus High Availability

Correct Answer: B

Reference: https://pubs.vmware.com/vrealizeoperationsmanager-6/index.jsp?topic=% 2Fcom.vmware.vcom.core.doc%2FGUID-85FCA01D-D667-4962-B37C-165F7CA1885E.html