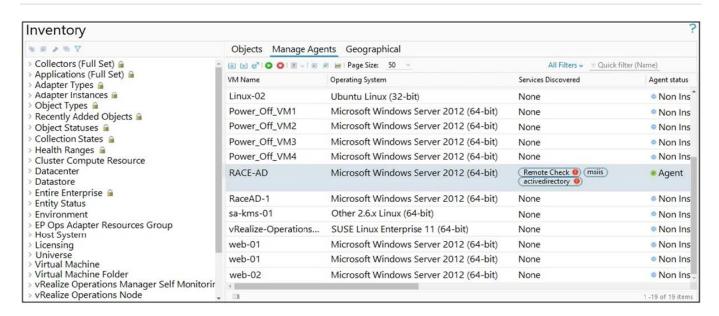

# **QUESTION 10**

Refer to the exhibit.

A user has installed and configured Telegraf agent on a Windows domain controller. No application data is being collected

Which two actions should the user take to see the application data? (Choose two.)

- A. Verify the vCenter adapter collection status.
- B. Re-configure the agent on the Windows virtual machine manually.
- C. Verify Active Directory Service status.
- D. Configure ICMP Remote Check.
- E. Validate time synchronization between vRealize Application Remote Collector and vRealize Operations.

Correct Answer: AE

5V0-34.19 PDF Dumps

5V0-34.19 Practice Test

5V0-34.19 Braindumps